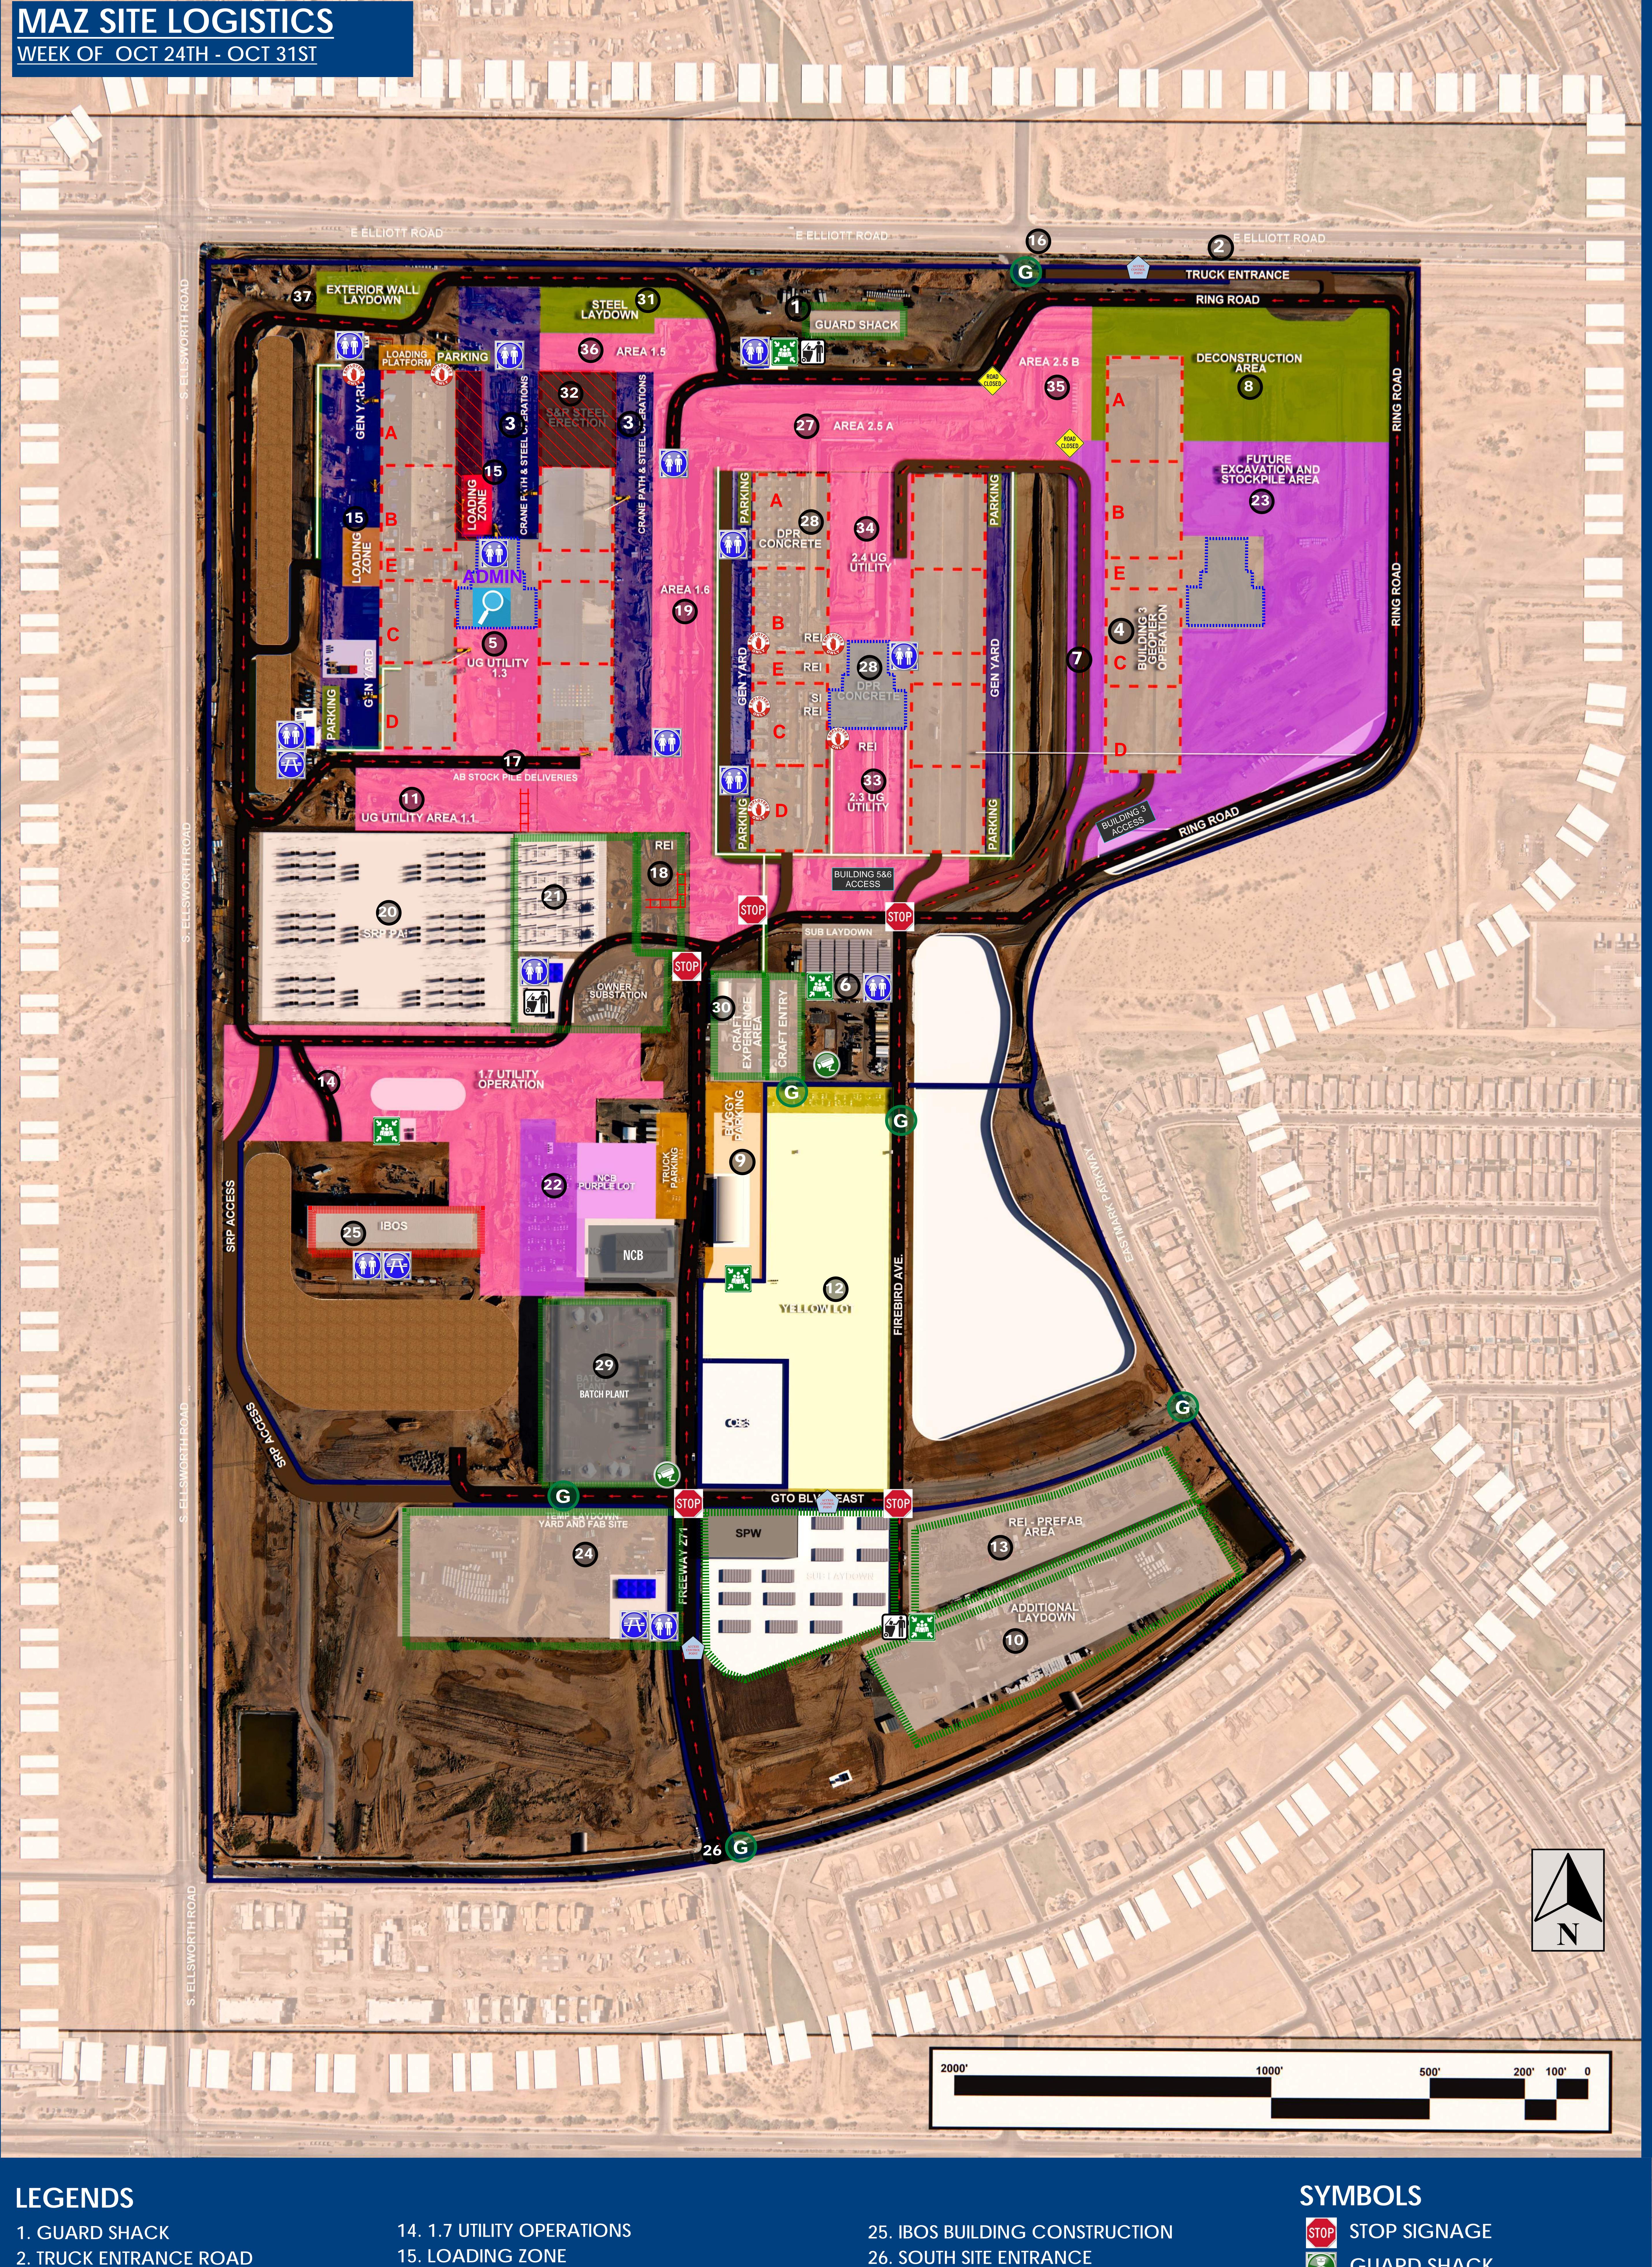

- 3. CRANE PATH & STEEL OPERATION
- 4. BUILDING 3 GEOPIER OPERATION
- 5. 1.3 UG UTILITY AREA
- 6. SUB LAYDOWN
- 7. CONTRUCTION ACCESS PATHWAY (NCB, OES, CALPORTLAND, BATCHPLANT)
- 8. DECONSTRUCTION AREA
- 9. BUGGY PARKING
- 10. ADDITIONAL LAYDOWN 11. UG UTILITY AREA 1.1

13. REI - PREFAB AREA

12. YELLOW LOT

- 16. TRUCK ENTRANCE
- 17. AB STOCK PILE DELIVERIES
- 18. REI 1.0 VAULT AND CONDUIT INSTALL
- (IN PROGRESS)
- 19. AREA 1.6
- 20. SRP PAD
- 21. OWNER SUBSTATION WORK ZONE
- (INPROGRESS) 22. NCB PURPLE LOT
- 23. FUTURE EXCAVATION & STOCKPILE AREA

(CURRENT LAYDOWN YARD & FABRICATION SITE)

24. TEMP. CONTRACTOR LAYDOWN

- 26. SOUTH SITE ENTRANCE
- (NO CONSTRUCTION DELIVERIES)
- 27. AREA 2.5 A 28. DPR CONCRETE
- 29. BATCH PLANT
- 30. CRAFT EXPERIENCE AREA
- 31. STEEL LAYDOWN
- 32. S&R STEEL ERECTION
- 33. 2.3 UG UTILITY
- 34. 2.4 UG UTILITY 35. AREA 2.5 B
- 36. AREA 1.5 37. EXTERIOR WALL LAYDOWN

- GUARD SHACK
- BREAK POINTS
- TOILETS
- CAMERA LOCATION
- ACCESS ACCESS CONTROL POINT
- P ENLARGED VIEW
- G GATE
- DUMPSTER
- MUSTER POINT