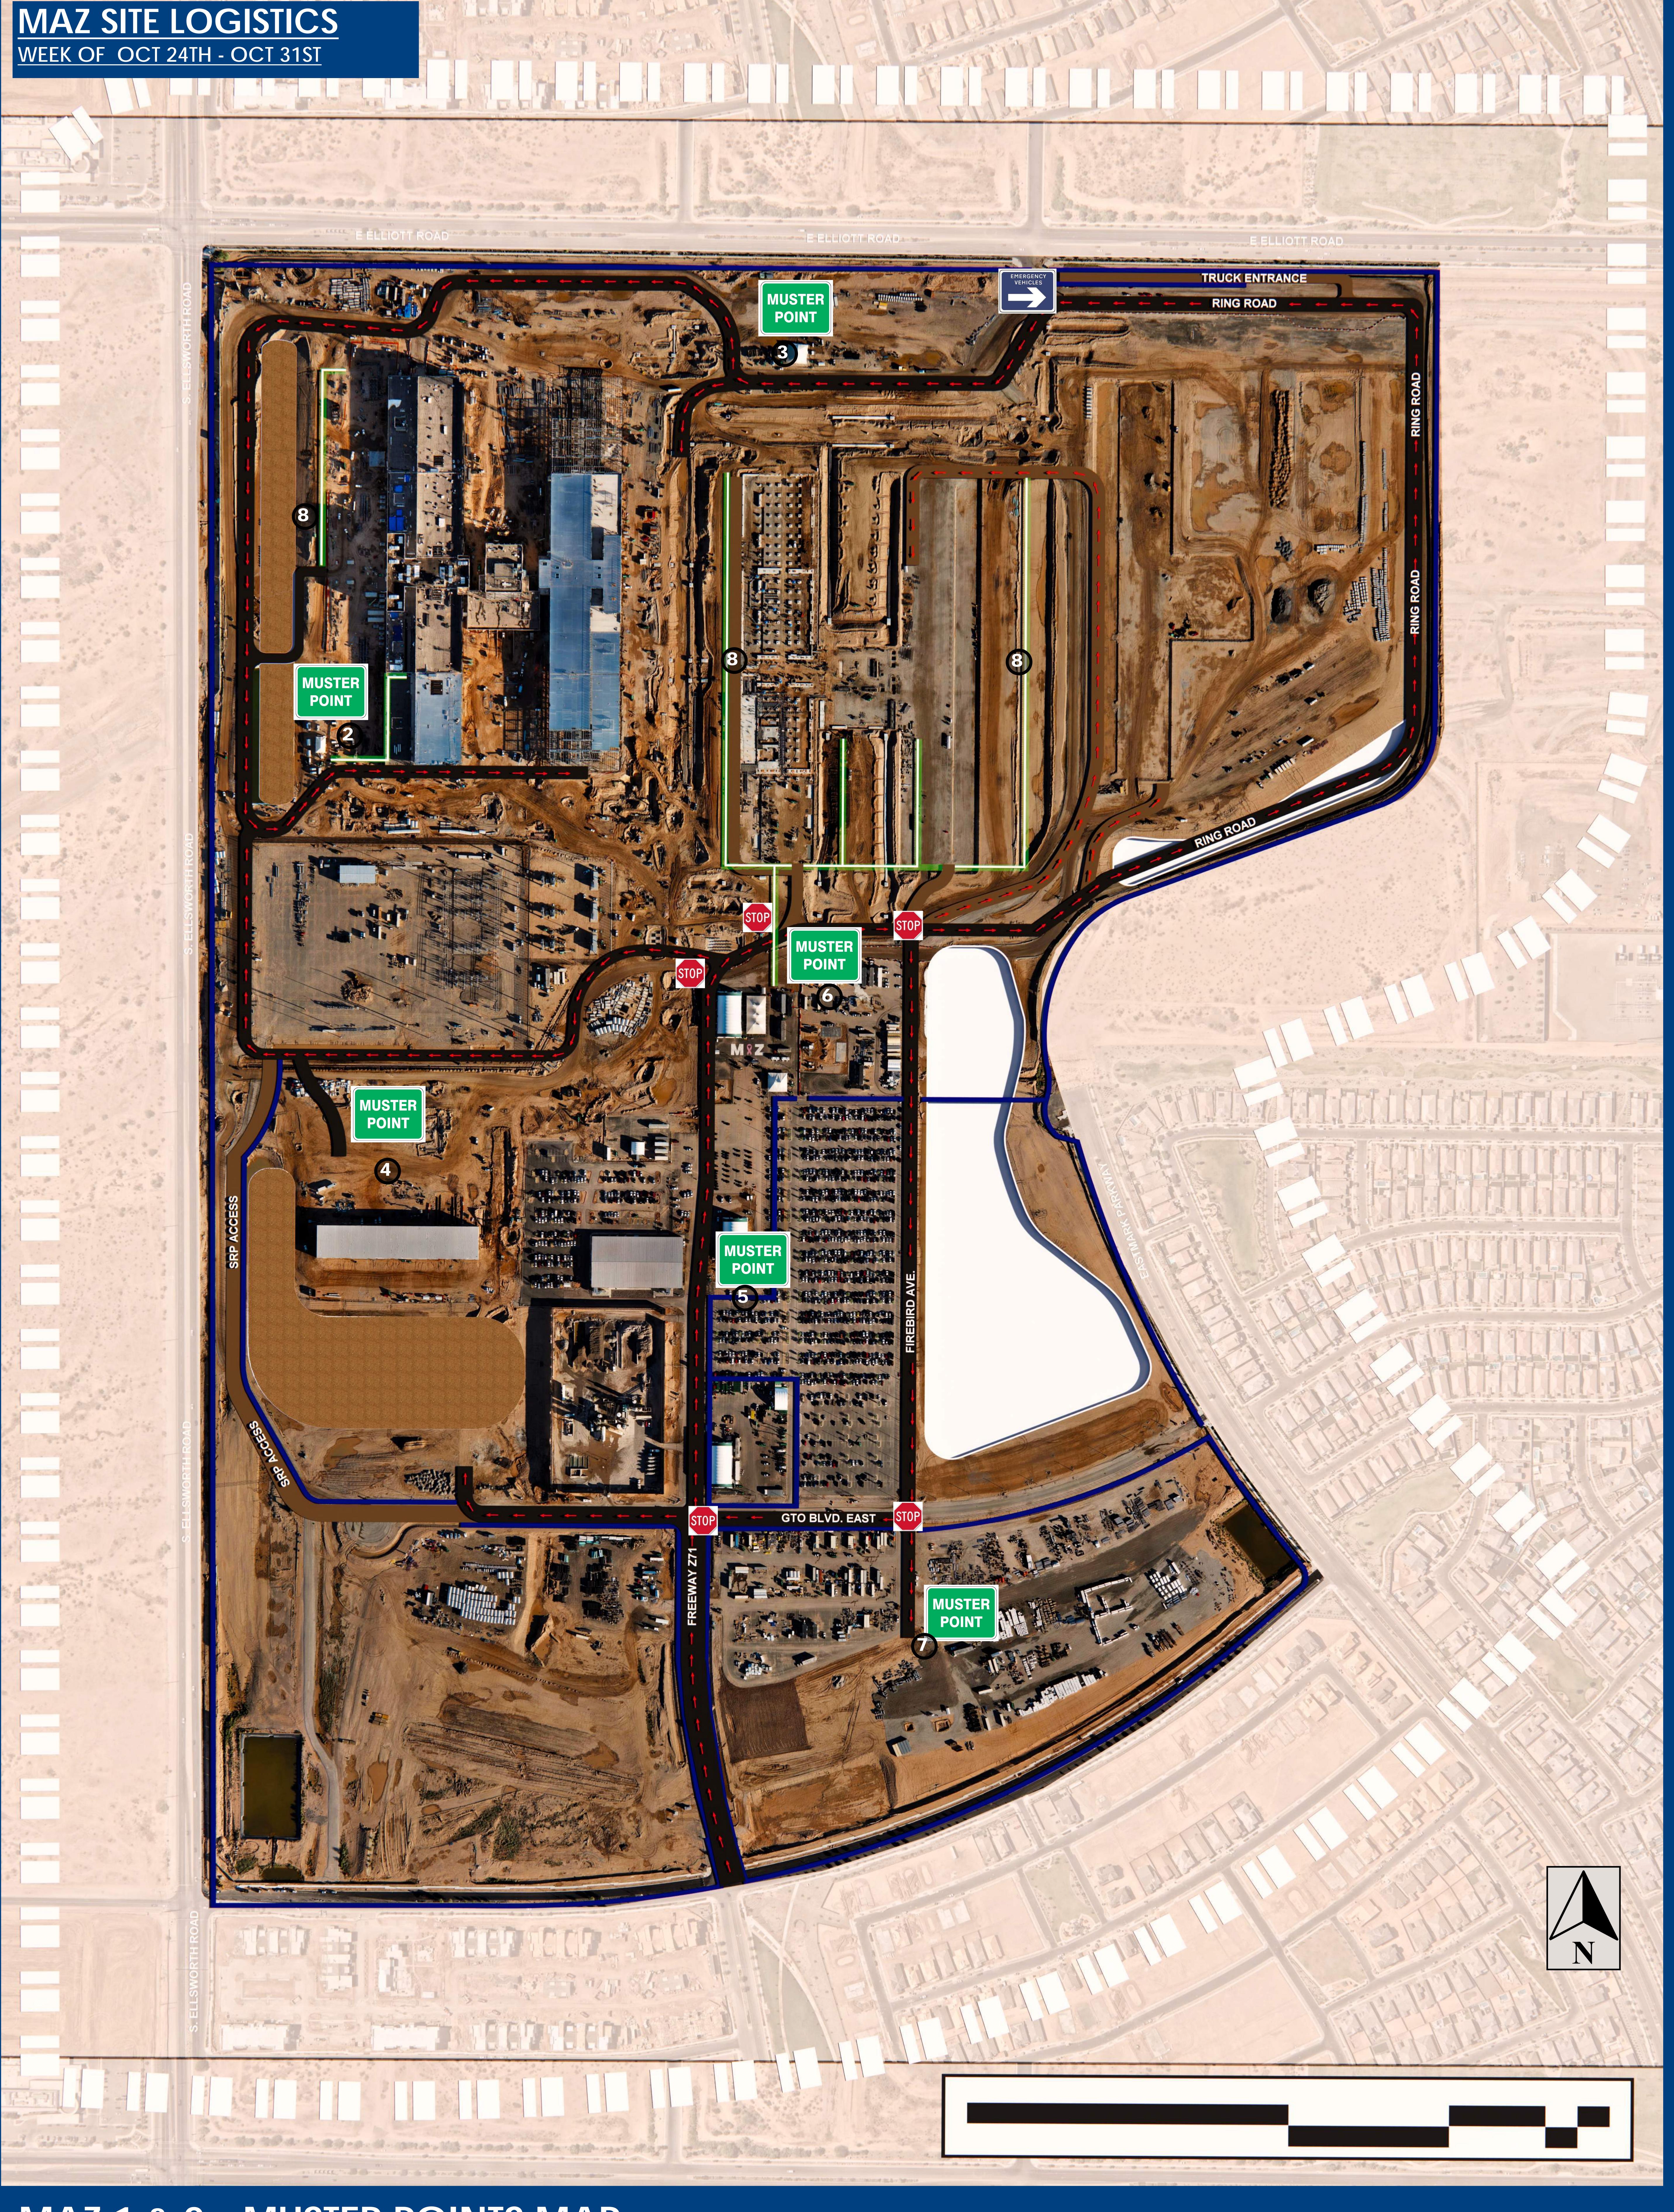

# MAZ 1 & 2 - MUSTER POINTS MAP

### Muster Points

- 2. WEST LUNCH TENT
- (West of Building 1) 3. EAST LUNCH TENT
- 3. EAST LUNCH TENT (North of Building 5)
- 4. IBOS/OWNER SUB STATION
- 5. NCB
- 6. CRAFT EXPERIENCE TENT
  7. SOUTH LAY-DOWN

8. COVERED WALK PATH

## SYMBOLS

MUSTER POINTS

EMERGENCY VEHICLE ENTRANCE

STOP SIGNAGE