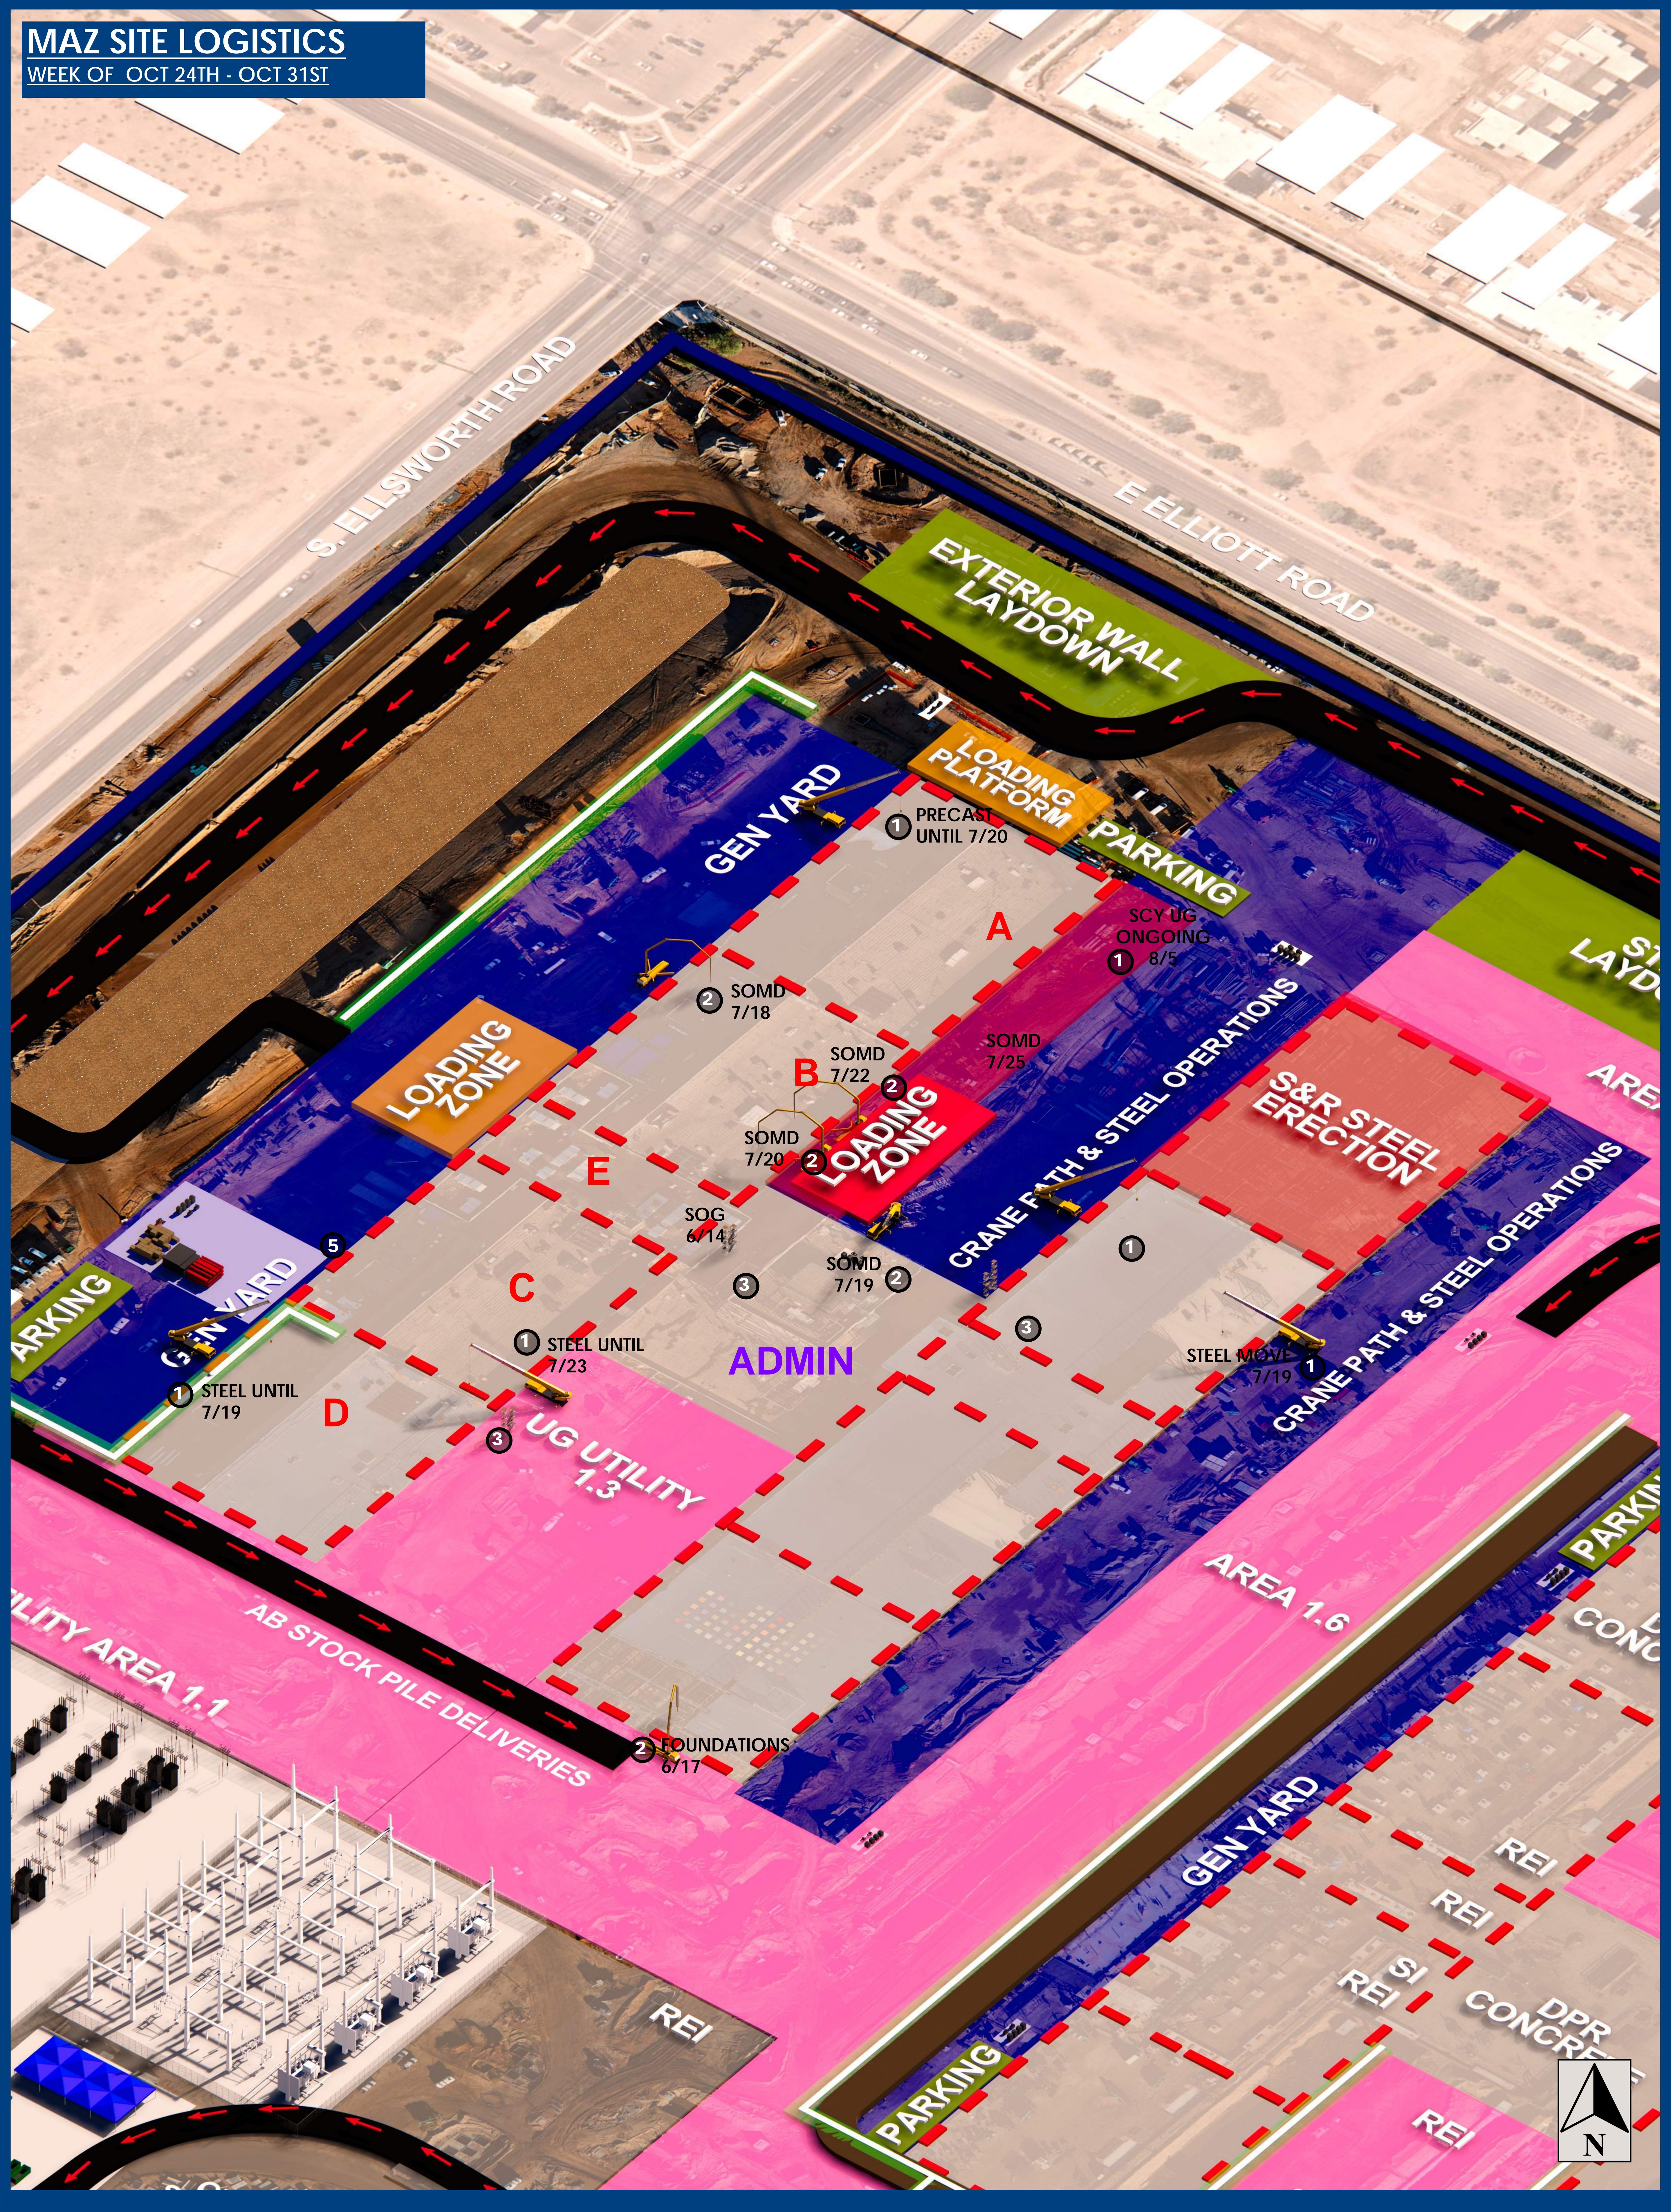

- 3. CRANE PATH & STEEL OPERATION
- 4. BUILDING 3 GEOPIER OPERATION
- 5. 1.3 UG UTILITY AREA
- 6. SUB LAYDOWN
- 7. CONTRUCTION ACCESS PATHWAY (NCB, OES, CALPORTLAND, BATCHPLANT)
- 8. DECONSTRUCTION AREA
- 9. BUGGY PARKING
- 10. ADDITIONAL LAYDOWN 11. UG UTILITY AREA 1.1

13. REI - PREFAB AREA

12. YELLOW LOT

- 16. TRUCK ENTRANCE
- 17. AB STOCK PILE DELIVERIES
- 18. REI 1.0 VAULT AND CONDUIT INSTALL
- (IN PROGRESS)
- 19. AREA 1.6
- 20. SRP PAD
- 21. OWNER SUBSTATION WORK ZONE
- (INPROGRESS) 22. NCB PURPLE LOT
- 23. FUTURE EXCAVATION & STOCKPILE AREA

(CURRENT LAYDOWN YARD & FABRICATION SITE)

24. TEMP. CONTRACTOR LAYDOWN

- 26. SOUTH SITE ENTRANCE
- (NO CONSTRUCTION DELIVERIES)
- 27. AREA 2.5 A 28. DPR CONCRETE
- 29. BATCH PLANT
- 30. CRAFT EXPERIENCE AREA
- 31. STEEL LAYDOWN
- 32. S&R STEEL ERECTION
- 33. 2.3 UG UTILITY
- 34. 2.4 UG UTILITY 35. AREA 2.5 B
- 36. AREA 1.5 37. EXTERIOR WALL LAYDOWN

#### LEGENDS

- 1. CRANE
- 2. PUMP TRUCK
- 3. SCAFFOLD STAIR4. ENTRY POINT
- 5. LOADING ZONE