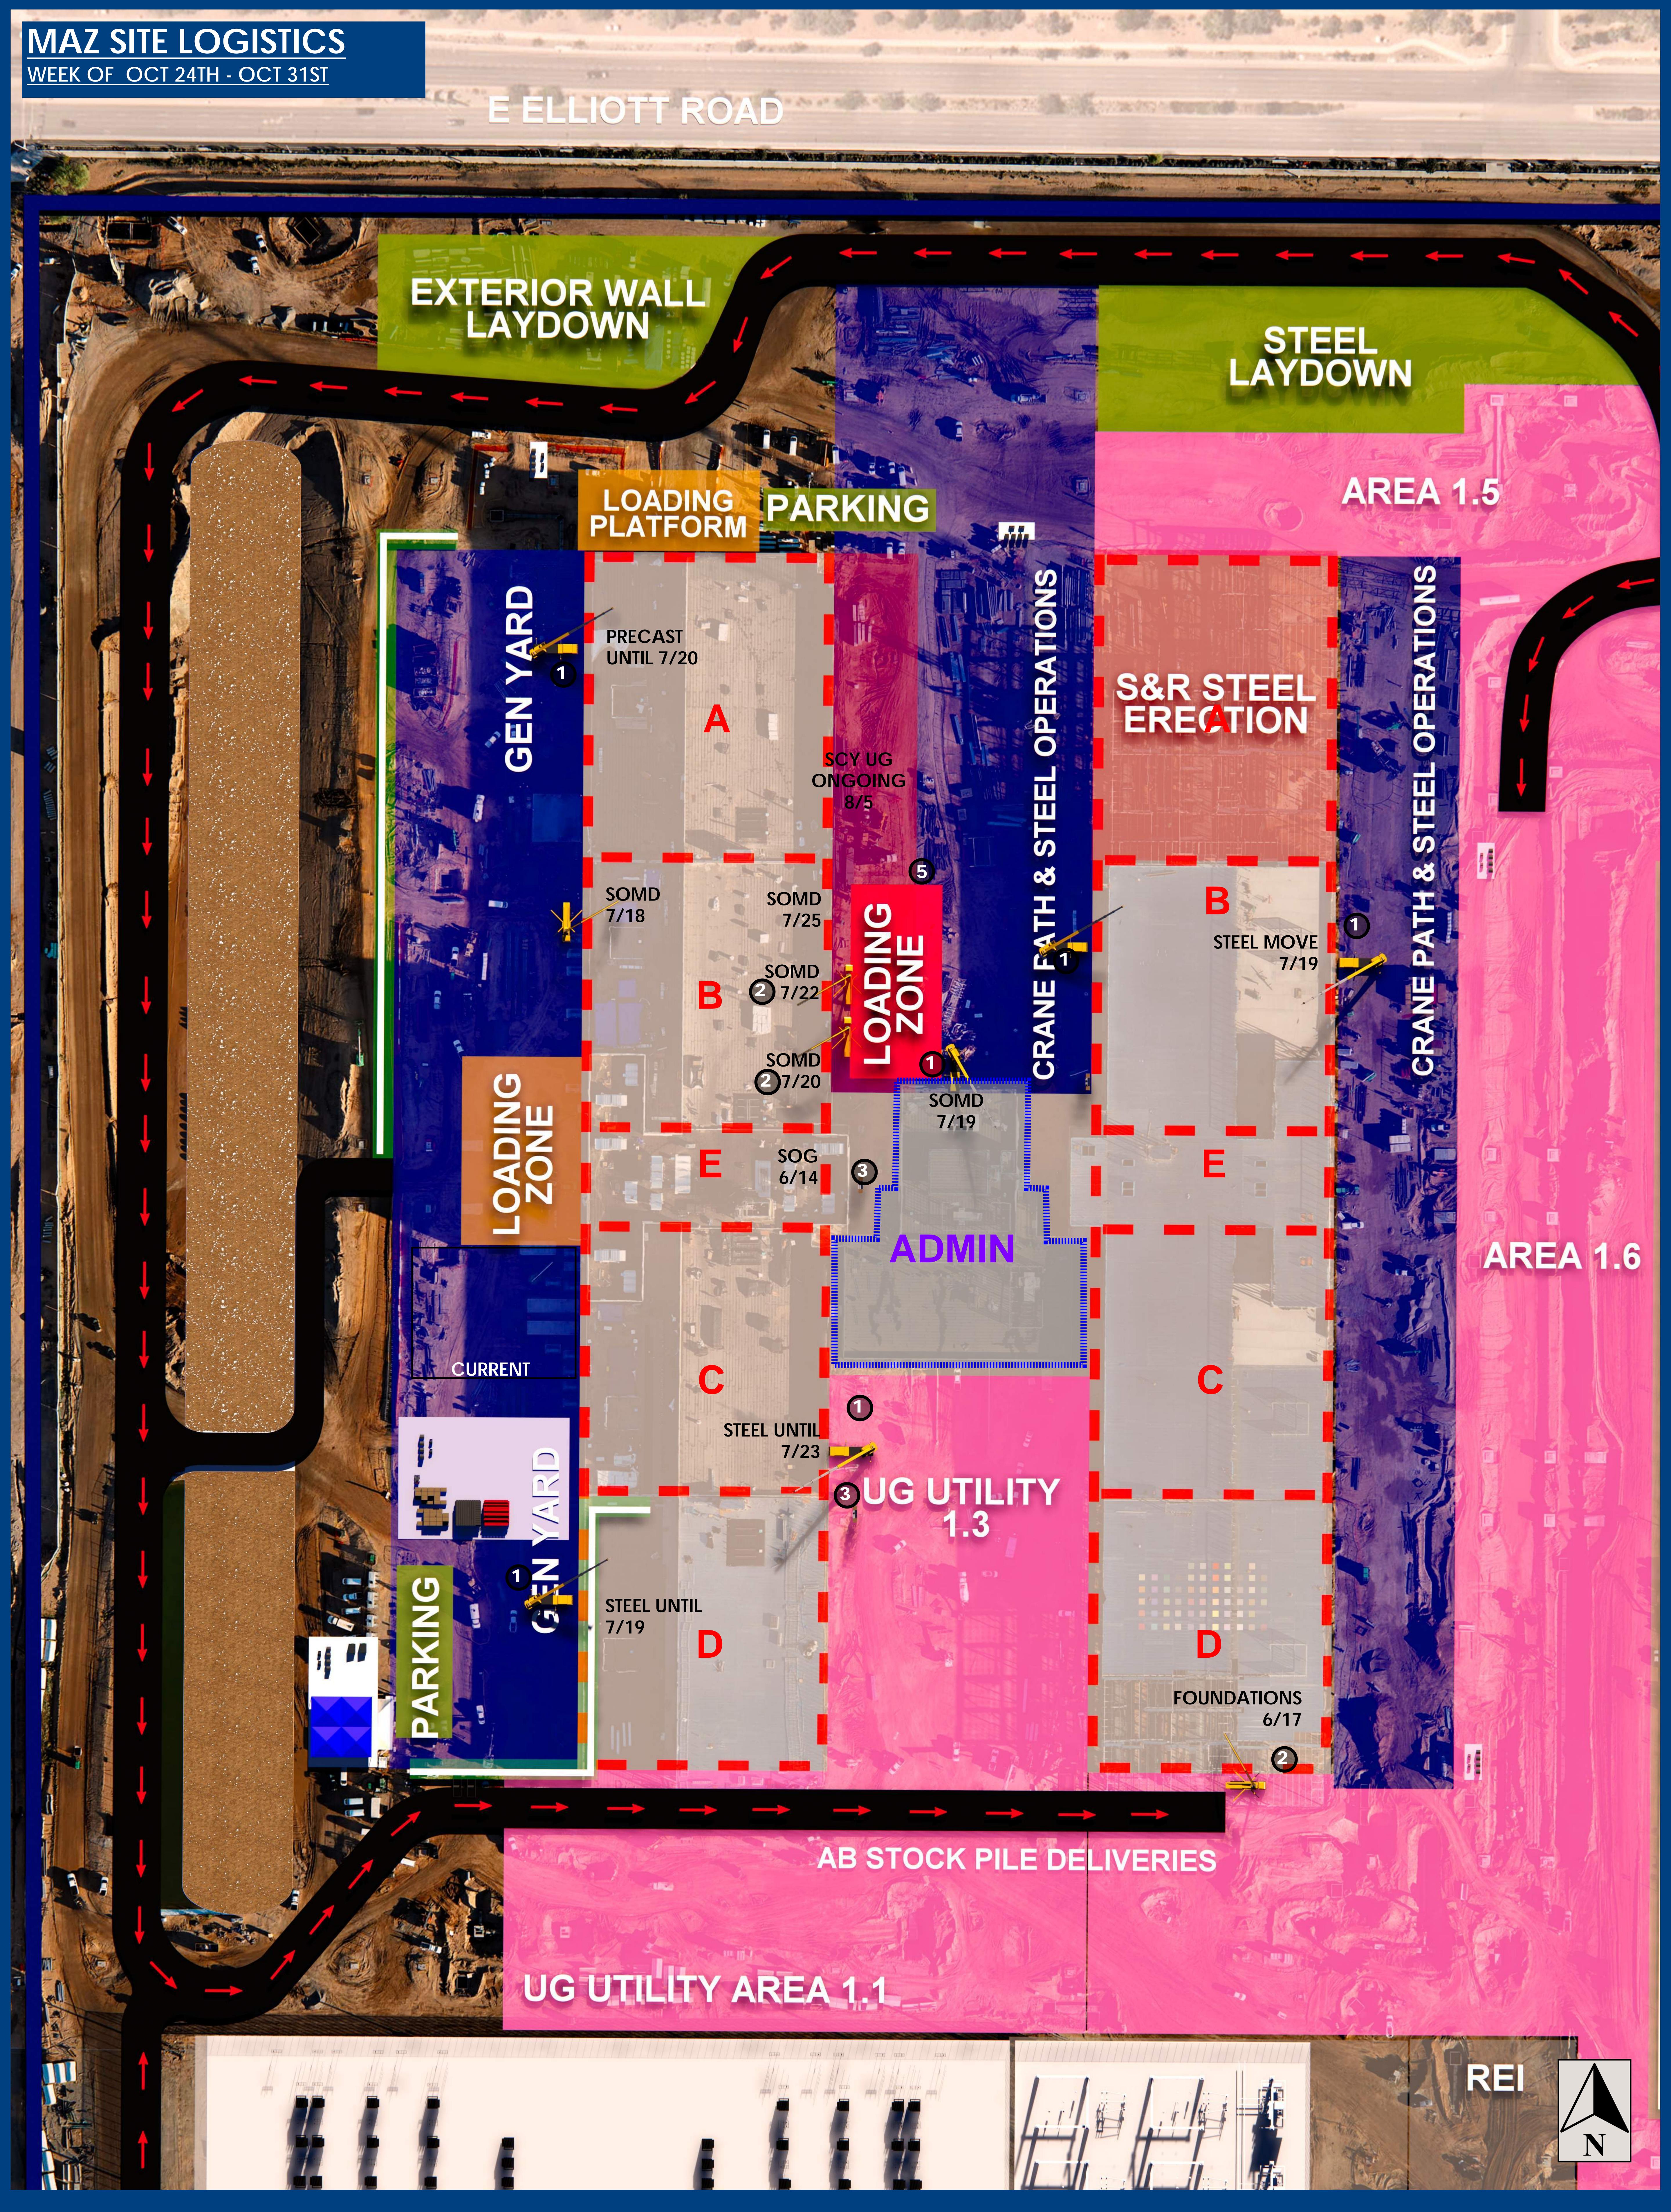

- 3. CRANE PATH & STEEL OPERATION
- 4. BUILDING 3 GEOPIER OPERATION
- 5. 1.3 UG UTILITY AREA
- 6. SUB LAYDOWN
- 7. CONTRUCTION ACCESS PATHWAY (NCB, OES, CALPORTLAND, BATCHPLANT)
- 8. DECONSTRUCTION AREA
- 9. BUGGY PARKING
- 10. ADDITIONAL LAYDOWN 11. UG UTILITY AREA 1.1

13. REI - PREFAB AREA

12. YELLOW LOT

- 16. TRUCK ENTRANCE
- 17. AB STOCK PILE DELIVERIES
- 18. REI 1.0 VAULT AND CONDUIT INSTALL
- (IN PROGRESS)
- 19. AREA 1.6
- 20. SRP PAD
- 21. OWNER SUBSTATION WORK ZONE
- (INPROGRESS) 22. NCB PURPLE LOT
- 23. FUTURE EXCAVATION & STOCKPILE AREA

(CURRENT LAYDOWN YARD & FABRICATION SITE)

24. TEMP. CONTRACTOR LAYDOWN

- 26. SOUTH SITE ENTRANCE
- (NO CONSTRUCTION DELIVERIES)
- 27. AREA 2.5 A 28. DPR CONCRETE
- 29. BATCH PLANT
- 30. CRAFT EXPERIENCE AREA
- 31. STEEL LAYDOWN
- 32. S&R STEEL ERECTION
- 33. 2.3 UG UTILITY
- 34. 2.4 UG UTILITY 35. AREA 2.5 B
- 36. AREA 1.5 37. EXTERIOR WALL LAYDOWN

#### LEGENDS

- 1. CRANE
- 2. PUMP TRUCK
- 3. SCAFFOLD STAIR4. ENTRY POINT
- 5. LOADING ZONE